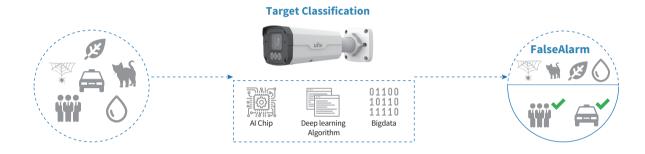

# Powered by deep learning, easy target classification

UNV deep learning algorithm did a great number of training through neural network so that the IP cameras are able to realize accurate target classification. Target classification and attributes recognition are the most valuable effects which deep learning technology owns for the security industry.

Depth analysis is performed on the objects detected in the video, classify the human and vehicle target and automatically filter out false alarms caused by animals, rustling leaves, bright lights, rain or snow, etc., greatly improve alarm accuracy rate.