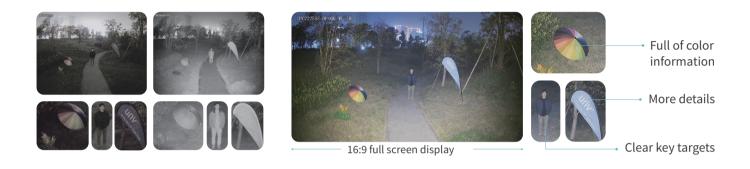

#### **COLORHUNTER + DUAL LENS**

With image stitching technology based on fusion algorithm, UNV ColorHunter+ dual-lens cameras can achieve a 32:9 ratio and 160° ultra-wide field of view at night that used to require multiple cameras. It can record the movement of the target all the way while unaffected by image distortion.

#### **COLORHUNTER + VARIFOCAL**

The ColorHunter + varifocal camera has 2.8~12mm automatic focus and zoom lens, which can quickly autofocus in use and easily zoom in to see image details, and capture clear images of distant objects.

# **COLORHUNTER + 4K**

When ColorHunter meets 4K ultra HD, the cameras can capture vibrant colorful image to every detail. 4K ultra HD, 1/1.2" large-size sensor provides vivid and colorful image even when the supplementary warm LEDs are off.