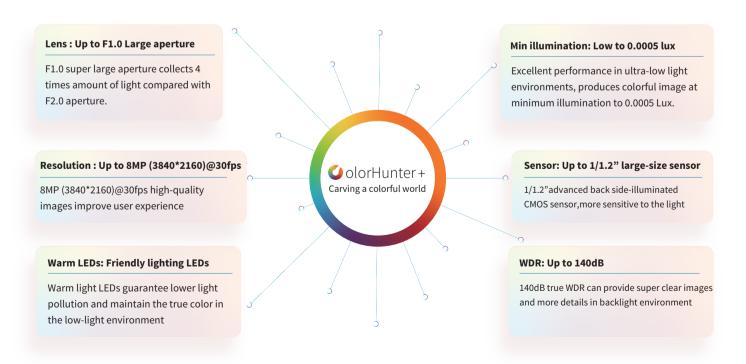

# **Technical Features**

The ColorHunter performance is supported by these hardware breakthrough: Super large aperture, progressive BSI Sensor and friendly lighting LEDs. With ColorHunter technology, users can get crisp and authentic full color footage at night.

# **COLORHUNTER + 4K**

When ColorHunter meets 4K ultra HD, the cameras can capture vibrant colorful image to every detail. 4K ultra HD, 1/1.2" large-size sensor provides vivid and colorful image even when the supplementary warm LEDs are off.