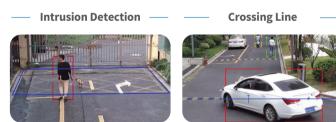

# **Smart intrusion prevention**

- Traditional intrusion detection or crossing line detection is not accurate in some circumstances. For example, it will be mistakenly triggered by animals.
- Based on target classification, UNV Smart intrusion prevention can classify human, vehicle, or other moving objects based on preset settings, reduce false alarm rates.
- Event quick retrieval with NVR. Alarm events are sorted by target type (human, vehicle) which highly improves search efficiency.